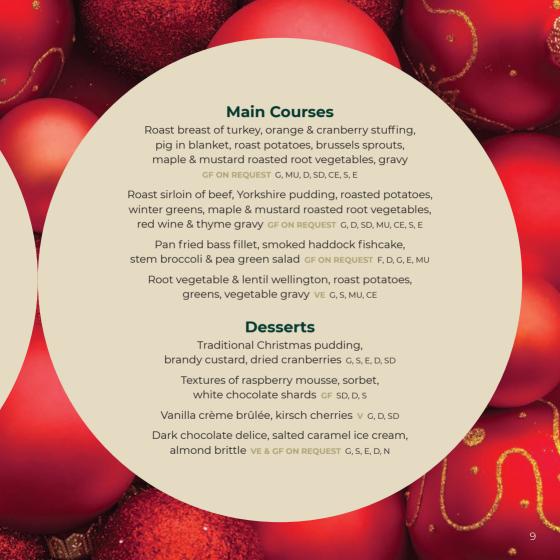

### **Main Courses**

Fillet & featherblade of beef, dauphinoise potatoes, stem broccoli, jus **GF ON REQUEST** D, G, SD, MU, CE, S

Monkfish tail, crushed baby potatoes, greens, mussel, dill sauce **c**F C, F, D, SD, MO

Wild mushroom & truffle tagliatelle, poached hen's egg, rocket, truffle oil v, ve on request c, D, E

### **Desserts**

Textures of raspberry, mousse, sorbet, white chocolate shards GF SD, D, S

Dark chocolate delice, salted caramel, charred orange, orange sorbet GF ON REQUEST D, E, G, SD, N, S

Sticky toffee pudding, vanilla ice cream, caramel sauce G, D, E

Chef's selection of cheese, crackers, chutney, grapes
D, G, SD, CE, MU, SE, N

Vegan options available on request