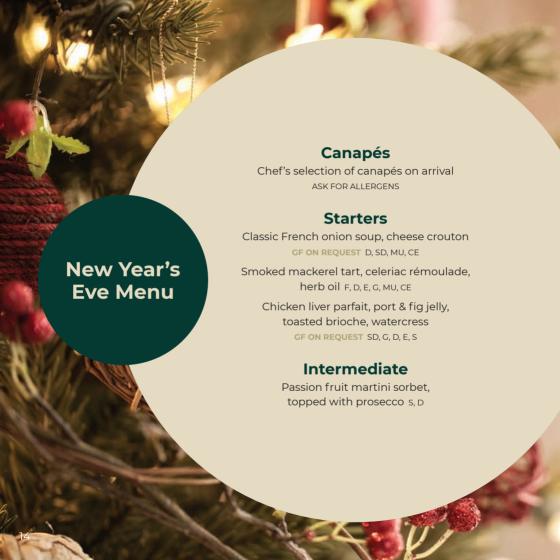

### New Year's Eve Gourmet Dinner

Please call 01980 622108 to make a booking Celebrate the new year in style!
Our New Year's Eve Gourmet Dinner includes
a four course menu, as well as live entertainment.
Book early as this event is sure to be one
of the hottest tickets in town.

### **Starters**

Chef's roasted winter vegetable soup, chive crème fraîche, leek oil **ve & gf on Request** SD, D, CE

Ham hock, herb & pea terrine, crouton, salsa verde, watercress GF ON REQUEST SD, G

Smoked mackerel & gherkin rillette, pickled cucumber, beetroot purée **GF ON REQUEST** F, SD, G

Mushroom & chestnut pâté, roasted fig, tarragon & cranberry relish, herb croutons ve, gf on request g, sp, s

### **Main Courses**

Roast breast of turkey, orange & cranberry stuffing, pig in blanket, roast potatoes, brussels sprouts, maple & mustard roasted root vegetables, gravy GF ON REQUEST G, MU, D, SD, CE, S, E

Braised feather blade of beef, grain mustard mashed potato, roasted carrot, winter greens, pan gravy GF MU, CE, D, SD

Fillet of chalk stream trout, crushed baby potatoes, stem broccoli, lemon & dill hollandaise GE E D SD E

Root vegetable & lentil wellington, roast potatoes, greens, vegetable gravy **ve** G, S, MU, CE

### **Desserts**

Traditional Christmas pudding, brandy custard c, s, E, D, SD

Chocolate orange mousse, blood orange gel, chocolate soil GF SD, S, D, E

Vegan chocolate tart, vanilla ice cream VE, GF S, SD

Vanilla panna cotta, winter berry compote, raspberry tuille **GF ON REQUEST** G, D, S, SD, E

to make a booking

We know how special Christmas Day should be. It is a day to spend time with your loved ones, so let us take care of your Christmas lunch, leaving you to make those all important memories.